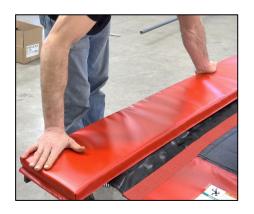

## **ATTENTION!**

To ensure the safety of athletes, please follow instructions on how to properly attach Tumbl Trak Pads.

Failure to correctly attach the Pads will void all warranty on this product and the buyer could be held liable for any injuries that may occur as a result of improper assembly.

Please refer to the link below which specifically demonstrates how to assemble your Tumbl Trak, including how to properly attach the black loop Velcro and Safety Pads. You will find the video demonstration in the **documentation section** of the Tumbl Trak webpage.

\*Note the red Velcro strips along the Tumbl Trak Bed are for Velcro accessories and not to attach Tumbl Trak Pads