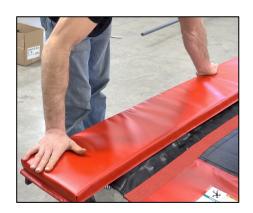

Please refer to the link below which specifically demonstrates how to assemble your Tumbl Trak, including how to properly attach the black loop Velcro and Safety Pads. You will find the video demonstration in the **documentation section** of the Tumbl Trak webpage.

\*Note the red Velcro strips along the Tumbl Trak Bed are for Velcro accessories and not to attach Tumbl Trak Pads