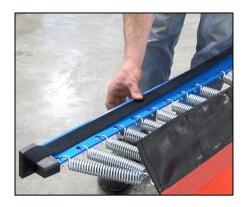

Please refer to the link below which specifically demonstrates how to assemble your Tumbl Trak, including how to properly attach the black loop Velcro and Safety Pads. You will find the video demonstration in the **documentation section** of the Tumbl Trak webpage.

\*Note the red Velcro strips along the Tumbl Trak Bed are for Velcro accessories and not to attach Tumbl Trak Pads