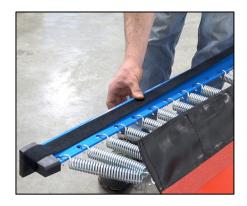

Please refer to the link below which specifically demonstrates how to assemble your Tumbl Trak, including how to properly attach the black loop Velcro and Safety Pads. You will find the video demonstration in the **documentation section** of the Tumbl Trak webpage.

\*Note the red Velcro strips along the Tumbl Trak Bed are for Velcro accessories and not to attach Tumbl Trak Pads