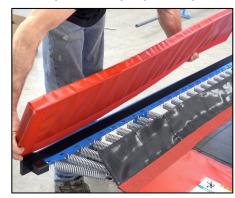

Please refer to the link below which specifically demonstrates how to assemble your Tumbl Trak, including how to properly attach the black loop Velcro and Safety Pads. You will find the video demonstration in the **documentation section** of the Tumbl Trak webpage.

\*Note the red Velcro strips along the Tumbl Trak Bed are for Velcro accessories and not to attach Tumbl Trak Pads