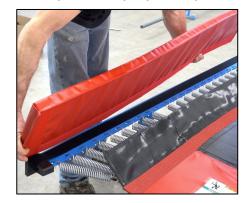

## **ATTENTION!**

To ensure the safety of athletes, please follow instructions on how to properly attach Tumbl Trak Pads.

Failure to correctly attach the Pads will void all warranty on this product and the buyer could be held liable for any injuries that may occur as a result of improper assembly.

Please refer to the link below which specifically demonstrates how to assemble your Tumbl Trak, including how to properly attach the black loop Velcro and Safety Pads. You will find the video demonstration in the **documentation section** of the Tumbl Trak webpage.

\*Note the red Velcro strips along the Tumbl Trak Bed are for Velcro accessories and not to attach Tumbl Trak Pads